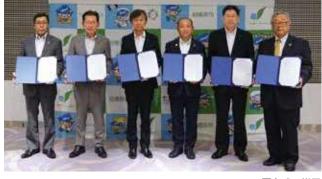

署名式の様子

当所は6月17日、相模原市や城山商工会、津久井商工会、 相模湖商工会、藤野商工会と「子育て応援・働き方改革 宣言」に署名しました。本宣言は、4月1日に「相模原市 子育て応援条例」が制定されたことを受け、産業界にお いてもワーク・ライフ・バランスの取れた職場環境の実 現を目指すことを目的とするものです。

当日は、当所杉岡会頭のほか、本村賢太郎市長、宇佐 美徹城山商工副会長、関戸昌邦津久井商工会長、小川喜 平相模湖商工会長、小山秀文藤野商工会長が出席しました。